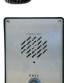

#### P-9004 - Weatherproof Call Unit

- For connection with 2-way speaker
- Weight: 0.4 kg
- Dimensions: 100 x 130 x 52 mm
- Stainless steel AISI 316 Front

# P-9016 - Weatherproof Substation for Loudspeaker

- With relay and headset connection
- Weight: 0.45 kg
- Dimensions: 100 x 130 x 52 mm
- Stainless steel AISI 316 Front

## P-9009 - Weatherproof Call Unit with socket

- Connector for P-0010
- Weight: 0.45 kg
- VVEIGITE U.45 Kg
- Dimensions: 100 x 130 x 52 mm
- Stainless steel AISI 316 Front