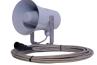

tion with 2-way speaker
- Weight: 0.4 kg
- Dimensions: 100 x 130 x 52 mm
- Stainless steel AISI 316 Front

#### HP-15 - 15W, 8/20 Ohms, IP-56

- Weight: 1.4 kg
- Dimensions: 200 x 250 mm



# P-9016 - Weatherproof Substation for Loudspeaker

- With relay and headset connection
- Weight: 0.45 kg
- Dimensions: 100 x 130 x 52 mm
- Stainless steel AISI 316 Front



#### P-9135 - Handset Substation with Relay

- Call lamp
- Weight: 0.8 kg
- Dimensions: 144 x 240 x 33 mm



#### P-9052 - Substation

- Watertight version of P-9001 cabin unit
- Weight: 0.6 kg
- Dimensions: 130 x 100 x 52 mm
- Stainless steel AISI 316 Front



## P-9009 - Weatherproof Call Unit with socket

- Connector for P-0010
- Weight: 0.45 kg
- VVEIGITE U.45 Kg
- Dimensions: 100 x 130 x 52 mm
- Stainless steel AISI 316 Front



#### P-0010 - Portable Talk-Back Unit

- With 10-meter cable and plug for P-9009
- Weight: 1.9 kg
- Dimensions: 139 x 197 mm



#### CONTACT

Based in Horten, Norway, Phontech specializes in Intercom and Public Address & General Alarm solutions for the global Maritime and Energy markets, with a worldwide market presence. Phontech was established in 1987. On November 1, 2018, Zenitel Group acquired the Phontech business and products from Jotron AS.

#### For all queries, please contact us via these channels:

+47 4000 2500 / e-mail: phontech@zenitel.com

A100K119101

25.3.2019

www.phontech.net

phontech@zenitel.com