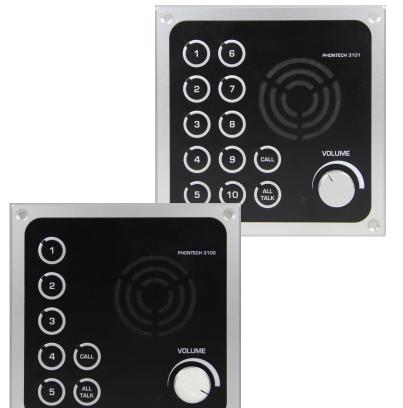

#### System CIS 3100 is especially designed for important communication links onboard vessels

**FACILITIES** 

5 substation lines

All-Call facility

Connection for

extra loudspeaker

Bridge wing extension

System CIS 3100 consists of a line of 3 different master stations: type P-3100 (5 ext.), P-3101 (10 ext.) and P-3102 (20 ext.), together with a range of substations of the 9000 series. The new compact design is according to DIN 144 standard sizes, harmonizing with our other models for console mounting.

#### **Integrated Operator Switches**

The front is a black touch key panel, with integrated operator switches, indicator LEDs, loudspeaker, microphone and volume control. The operation is simplex, controlled by the master station with priority. These new master stations are electrically compatible with previous models 3000/3001/3002.

#### **FACILITIES**

- 10 substation lines
- Bridge wing extension
- All-Call audio input (0dBm/5mV)
- Integrated loudspeaker
- Integrated separate microphone
- Volume control in front
- All-Call facility
- "Signal" and "Talk" keys
- Extra signal output lines 1-4
- Connection for gooseneck or handheld microphone
- Connection for extra loudspeaker

#### **FACILITIES**

- 20 substation lines
- Bridge wing extension
- All-Call audio input (0dBm/5mV)
- Integrated loudspeaker
- Integrated separate microphone
- Volume control in front
- All-Call facility
- Signal" and "Talk" keys
- Extra signal output lines 1-4
- Connection for gooseneck or handheld microphone
- Connection for extra loudspeaker