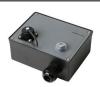

#### P-9001 - Indoor Unit, Wall Mounted

- For cabins and mess rooms
- 2-way speaker
- Calling signal and PTT
- Weight: 0.5 kg
- Dimensions: 130 x 100 x 52 mm

#### P-9052 - Substation

- Watertight version of P-9001 cabin unit
- Weight: 0.6 kg
- Dimensions: 130 x 100 x 52 mm
- Stainless steel AISI 316 Front