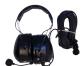

#### P-9003 - Substation for Headset

- With relay
- Weight: 0,45 kgs
- Dimensions: 100 x 130 x 52 mm

#### P-0005 - Headset

- With 10-meter cable and plug
- Weight: 0.7 kg
- Noise-Cancelling Microphone