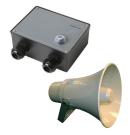

#### P-9004 - Weatherproof Call Unit

- For connection with 2-way speaker
- Weight: 0.4 kg
- Dimensions: 100 x 130 x 52 mm
- Stainless steel AISI 316 Front

#### HP-15 - 15W, 8/20 Ohms, IP-56

- Weight: 1.4 kg
- Dimensions: 200 x 250 mm