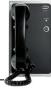

#### P-9135 - Handset Substation with Relay

- Call lamp
- Weight: 0.8 kg
- Dimensions: 144 x 240 x 33 mm