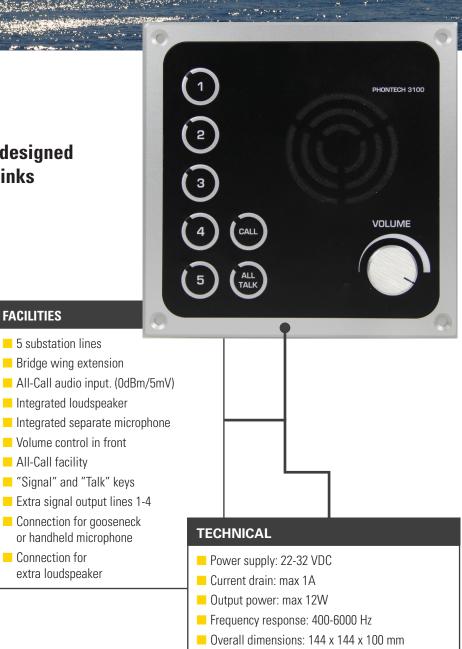

#### **FACILITIES**

- 10 substation lines
- Bridge wing extension
- All-Call audio input (0dBm/5mV)
- Integrated loudspeaker
- Integrated separate microphone
- Volume control in front
- All-Call facility
- "Signal" and "Talk" keys
- Extra signal output lines 1-4
- Connection for gooseneck or handheld microphone
- Connection for extra loudspeaker

#### **TECHNICAL**

- Power supply: 22-32 VDC
- Current drain: max 2A
- Output power: max 2 x 12W
- Frequency response: 400-6000 Hz
- Overall dimensions: 144 x 144 x 100mm