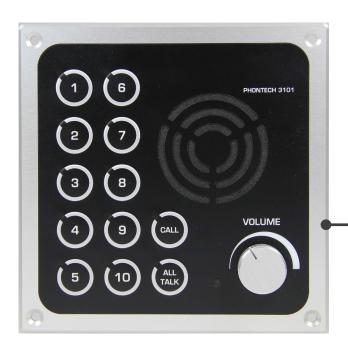

### **CIS P-3101**

#### **FACILITIES**

- 10 substation lines
- Bridge wing extension
- All-Call audio input (0dBm/5mV)
- Integrated loudspeaker
- Integrated separate microphone
- Volume control in front
- All-Call facility
- "Signal" and "Talk" keys
- Extra signal output lines 1-4
- Connection for gooseneck or handheld microphone
- Connection for extra loudspeaker

#### **TECHNICAL**

- Power supply: 22-32 VDC
- Current drain: max 2A
- Output power: max 2 x 12W
- Frequency response: 400-6000 Hz
- Overall dimensions: 144 x 144 x 100mm