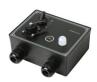

# **CIS P-3102**

#### **FACILITIES**

- 20 substation lines
- Bridge wing extension
- All-Call audio input (0dBm/5mV)
- Integrated loudspeaker
- Integrated separate microphone
- Volume control in front
- All-Call facility
- Signal" and "Talk" keys
- Extra signal output lines 1-4
- Connection for gooseneck or handheld microphone
- Connection for extra loudspeaker

# 1 6 11 16 PHONTECH 3102 2 7 12 17 3 8 13 18 4 9 14 19 CALL 5 10 15 20 ALL TALK

#### **TECHNICAL**

- Power supply: 22-32 VDC
- Current drain: max 3 A
- Output power: max 4 x 12W
- Frequency response: 400-6000 Hz
- Overall dimensions: 144 x 192 x100mm
- Cut-out: 115 mm x 163 mm