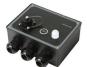

### **CIS P-3101**

#### **FACILITIES**

- 10 substation lines
- Bridge wing extension
- All-Call audio input (0dBm/5mV)
- Integrated loudspeaker
- Integrated separate microphone
- Volume control in front
- All-Call facility
- "Signal" and "Talk" keys
- Extra signal output lines 1-4
- Connection for gooseneck or handheld microphone
- Connection for extra loudspeaker

#### **TECHNICAL**

- Power supply: 22-32 VDC
- Current drain: max 2A
- Output power: max 2 x 12W
- Frequency response: 400-6000 Hz
- Overall dimensions: 144 x 144 x 100mm