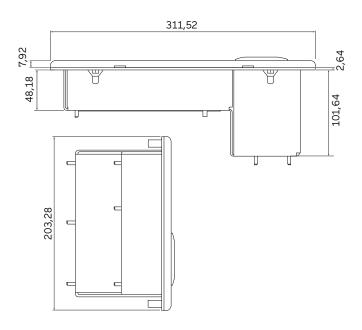

#### The features

- For all seagoing vessels
- For different kinds of steering/rudder systems and heading sensors
- Type approved as river pilot, by connecting to a rate of turn indicator like SIGMA 300 or FALCON 300 and a FU steeringhandle like SIGMA 650 or FALCON 600, thus offering you a fully wheelmark approved combined sea/river pilot system
- Integrated pilot watch alarm output
- Suitable for console mounting and for desktop mounting with optional desk top mounting kit