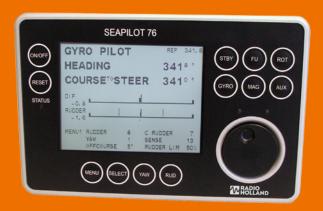

# THE MULTIFUNCTIONAL SEAPILOT

The SeaPilot 76 can be turned into a fully approved combined sea and river pilot. The pilot can be connected to both proportional and on/off valves.

The SeaPilot 76 is designed with a clear and large LCD display and easy to use control buttons. All functions and information are presented in a well-organized way. The SeaPilot 76 is suitable for the fishing industry, coastal shipping, inland shipping and deepsea shipping.

#### The features

- For all seagoing vessels
- For different kinds of steering/rudder systems and heading sensors
- Type approved as river pilot, by connecting to a rate of turn indicator like SIGMA 300 or FALCON 300 and a FU steeringhandle like SIGMA 650 or FALCON 600, thus offering you a fully wheelmark approved combined sea/river pilot system
- Integrated pilot watch alarm output
- Suitable for console mounting and for desktop mounting with optional desk top mounting kit