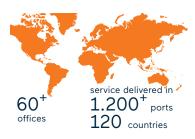

42.000 service interventions annually

10.000<sup>≈</sup> vessels serviced of returning customers

6.000<sup>+</sup> ships under contract 225<sup>+</sup> service engineers

REMOTE
monitoring &
maintenance
capabilities